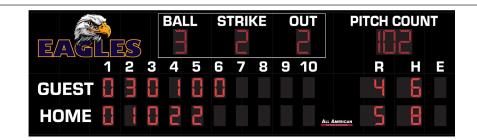

## BA9280GPC

3'x8' Graphics Area on the left.

18" PITCH COUNT (PC) digits (up to 199) on right. Pitch count toggles between teams.