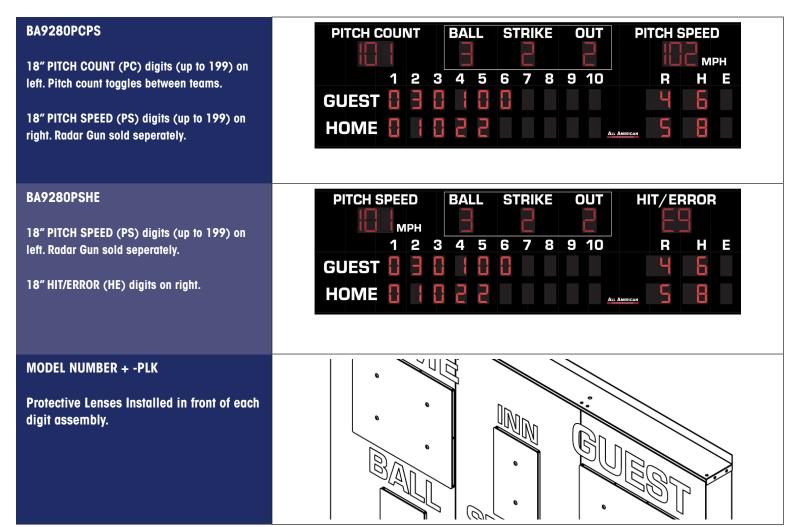

## BA9280GPC

3'x8' Graphics Area on the left.

18" PITCH COUNT (PC) digits (up to 199) on right. Pitch count toggles between teams.

### **BA9280GPS**

3'x8' Graphics Area on the left.

18" PITCH SPEED (PS) digits (up to 199) on right. Radar Gun sold seperately.

### **BA9280PCHE**

18" PITCH COUNT (PC) digits (up to 199) on left. Pitch count toggles between teams.

18" HIT/ERROR (HE) on right.