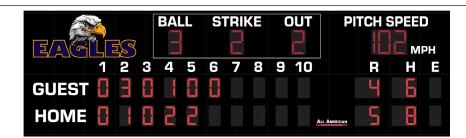

### **BA9280GPS**

3'x8' Graphics Area on the left.

18" PITCH SPEED (PS) digits (up to 199) on right. Radar Gun sold seperately.